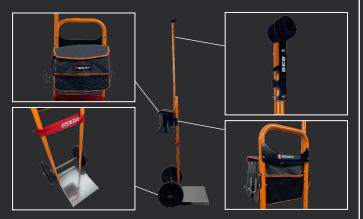

Its design allows a great support and the mast assists you in the handling and protection of the hose. The new carts were thought to be a real workstation. They are designed to be a real workstation, which is why they are equipped with a tool bag, allowing you to carry your tools easily. The 936+ cart is also equipped with a shelf, as well as a magnetic device.

## **TECHNICAL SPECIFICATIONS**

| Model                          | 936                                    | 936 +                                  |
|--------------------------------|----------------------------------------|----------------------------------------|
| Item code                      | N°232166                               | N°232167                               |
| Eligible gas cylinder          | up to 41,9 lb / up to 19 kg            | up to 41,9 lb / up to 19 kg            |
| Overall dimensions (L x W x H) | 19,1''x19''x74,4''- 489x483x1889 mm    | 20,5''x18,3''x84,3'' - 521x464x2140 mm |
| Net weight without bottle      | 35,27 lb / 16 kg                       | 39,68 lb / 18 kg                       |
| Shelf                          | No                                     | Yes / 9,1''x15,8'' / 230x400 mm        |
| Tool bag                       | 11,2''x9,1''x5,7'' / 284x232x145 mm    | 11,2''x9,1''x5,7'' / 284x232x145 mm    |
| Use in                         | Pull mode                              | Pull mode                              |
| Package dimensions             | 43,3''x14,6''x4,3'' / 110 x 37 x 11 cm | 43,3''x14,6''x4,3'' / 110 x 37 x 11 cm |