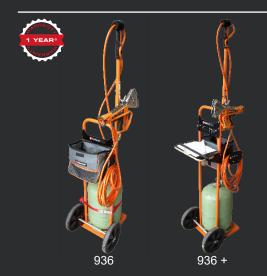

## 936 / 936 + GAS BOTTLE TROLLEY

## MOBILE PACKING STATION FOR SHRINK WRAPPING

The Ripack bottle gas trolley is essential gas cylinders easily and accessory to your move safely and to ensure the longevity of your equipment.

A quality job also depends on the Ripack accessories you use. Moving to your loads is sometimes mandatory in the case of unstable loads. With the Ripack gas bottle trolley, move your shrink station easily.

Its design allows a great support and the mast assists you in the handling and protection of the hose. The new carts were thought to be a real workstation. They are designed to be a real workstation, which is why they are equipped with a tool bag, allowing you to carry your tools easily. The 936+ cart is also equipped with a shelf, as well as a magnetic device.

## **TECHNICAL SPECIFICATIONS**

| Model                          | 936                                    | 936 +                                  |
|--------------------------------|----------------------------------------|----------------------------------------|
| Item code                      | N°232166                               | N°232167                               |
| Eligible gas cylinder          | up to 41,9 lb / up to 19 kg            | up to 41,9 lb / up to 19 kg            |
| Overall dimensions (L x W x H) | 19,1''x19''x74,4''- 489x483x1889 mm    | 20,5''x18,3''x84,3'' - 521x464x2140 mm |
| Net weight without bottle      | 35,27 lb / 16 kg                       | 39,68 lb / 18 kg                       |
| Shelf                          | No                                     | Yes / 9,1''x15,8'' / 230x400 mm        |
| Tool bag                       | 11,2''x9,1''x5,7'' / 284x232x145 mm    | 11,2''x9,1''x5,7'' / 284x232x145 mm    |
| Use in                         | Pull mode                              | Pull mode                              |
| Package dimensions             | 43,3''x14,6''x4,3'' / 110 x 37 x 11 cm | 43,3''x14,6''x4,3'' / 110 x 37 x 11 cm |