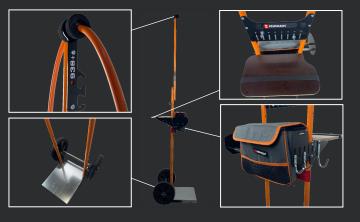

Its design allows a great support and the mast assists you in the handling and protection of the hose. The new carts were thought to be a real workstation. They are designed to be a real workstation, which is why they are equipped with a tool bag, allowing you to carry your tools easily. The 936+ cart is also equipped with a shelf, as well as a magnetic device.

## **TECHNICAL SPECIFICATIONS**

| Model                          | 936                                    | 936 +                                  |
|--------------------------------|----------------------------------------|----------------------------------------|
| Item code                      | N°232166                               | N°232167                               |
| Eligible gas cylinder          | up to 41,9 lb / up to 19 kg            | up to 41,9 lb / up to 19 kg            |
| Overall dimensions (L x W x H) | 19,1''x19''x74,4''- 489x483x1889 mm    | 20,5''x18,3''x84,3'' - 521x464x2140 mm |
| Net weight without bottle      | 35,27 lb / 16 kg                       | 39,68 lb / 18 kg                       |
| Shelf                          | No                                     | Yes / 9,1''x15,8'' / 230x400 mm        |
| Tool bag                       | 11,2''x9,1''x5,7'' / 284x232x145 mm    | 11,2''x9,1''x5,7'' / 284x232x145 mm    |
| Use in                         | Pull mode                              | Pull mode                              |
| Package dimensions             | 43,3''x14,6''x4,3'' / 110 x 37 x 11 cm | 43,3''x14,6''x4,3'' / 110 x 37 x 11 cm |