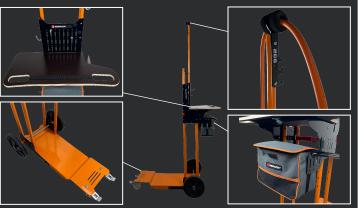

The 932 and 392+ carts have been developed to support bottles up to 47 kg. Their design allows for maximum ergonomics of the mobile workstation. The 932+ cart is also equipped with a 15m hose reel, making it a complete packaging station. The shelf and the hooks ensure a comfortable working environment and a long life of your equipment.

#### Model

A packaging station combining ergonomics and organization, suitable for bottles up to 47kg.

### Model 9

A mobile, complete and ergonomic packing station.