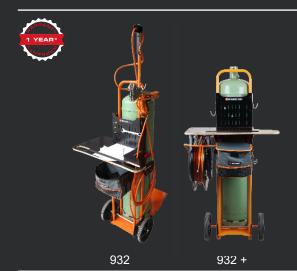

# 932 / 932 + GAS BOTTLE TROLLEY

The Ripack gas bottle trolley the essential accessory to gas cylinders easily and move your safely and to ensure the longevity of your equipment.

A quality job also depends on the Ripack accessories you use. Moving to your loads is sometimes mandatory in the case of unstable loads. With the Ripack gas bottle trolley, move your shrink station easily.

The 932 and 392+ carts have been developed to support bottles up to 47 kg. Their design allows for maximum ergonomics of the mobile workstation. The 932+ cart is also equipped with a 15m hose reel, making it a complete packaging station. The shelf and the hooks ensure a comfortable working environment and a long life of your equipment.

#### Model

A packaging station combining ergonomics and organization, suitable for bottles up to 47kg.

### Model 9

A mobile, complete and ergonomic packing station.