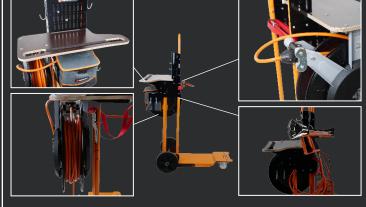

The 932 and 392+ carts have been developed to support bottles up to 47 kg. Their design allows for maximum ergonomics of the mobile workstation. The 932+ cart is also equipped with a 15m hose reel, making it a complete packaging station. The shelf and the hooks ensure a comfortable working environment and a long life of your equipment.

#### Model

A packaging station combining ergonomics and organization, suitable for bottles up to 47kg.

### Model 9

A mobile, complete and ergonomic packing station.