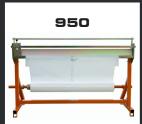

## **MULTICOVER 940 / 950**

**MANUAL SEALERS** 

With the Multicover 940 and 950 film sealers. Ripack makes it possible for you to make your own covers.

The heat produced by your shrink gun together with the design of these Multicover sealers produces a strong seal suitable for protecting your goods.

This range of equipment will meet your requirements.

The MULTICOVER 940 and 950 make it possible, from rolls of polyethylene film, gusseted tubing, plain tubing, folded film or plain film, to make covers and envelopes in a variety of heights and formats.

## **TECHNICAL SPECIFICATIONS**

| MODEL                     | MULTICOVER 940                           | MULTICOVER 950                           |
|---------------------------|------------------------------------------|------------------------------------------|
| Sealing process           | RIPACK® heat shrink<br>tool              | RIPACK® heat shrink<br>tool              |
| Manual cut process        | Knife or scissors                        | Blade on sliding carriage                |
| Maximum sealing capacity  | thickness 4 x 500 µ - width<br>59 inches | thickness 4 x 500 µ - width<br>59 inches |
| Maximum acceptable reel   | Ø 19.6 inches - 440.9 lb                 | Ø 19.6 inches - 440.9 lb                 |
| Weight - Dimensions (LxW) | 61 lb - 70.8 x 20.8 inches               | 158.7 lb - 70.8 x 25.5 inches            |