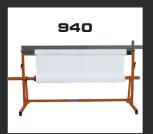

## **MULTICOVER 940 / 950**

**MANUAL SEALERS** 

With the Multicover 940 and 950 film sealers. Ripack makes it possible for you to make your own covers.

The heat produced by your shrink gun together with the design of these Multicover sealers produces a strong seal suitable for protecting your goods.

This range of equipment will meet your requirements.

The MULTICOVER 940 and 950 make it possible, from rolls of polyethylene film, gusseted tubing, plain tubing, folded film or plain film, to make covers and envelopes in a variety of heights and formats.

## **TECHNICAL SPECIFICATIONS**

| MODEL                     | MULTICOVER 940                           | MULTICOVER 950                           |
|---------------------------|------------------------------------------|------------------------------------------|
| Sealing process           | RIPACK® heat shrink<br>tool              | RIPACK® heat shrink<br>tool              |
| Manual cut process        | Knife or scissors                        | Blade on sliding carriage                |
| Maximum sealing capacity  | thickness 4 x 500 µ - width<br>59 inches | thickness 4 x 500 µ - width<br>59 inches |
| Maximum acceptable reel   | Ø 19.6 inches - 440.9 lb                 | Ø 19.6 inches - 440.9 lb                 |
| Weight - Dimensions (LxW) | 61 lb - 70.8 x 20.8 inches               | 158.7 lb - 70.8 x 25.5 inches            |