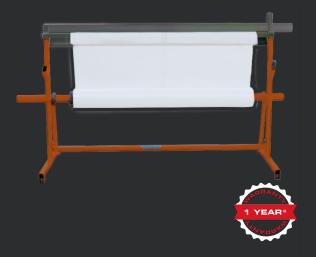

## **MULTICOVER 940 / 950**

**MANUAL SEALERS** 

With the Multicover 940 and 950 film sealers. Ripack makes it possible for you to make your own covers.

The heat produced by your shrink gun together with the design of these Multicover sealers produces a strong seal suitable for protecting your goods.

This range of equipment will meet your requirements.

The MULTICOVER 940 and 950 make it possible, from rolls of polyethylene film, gusseted tubing, plain tubing, folded film or plain film, to make covers and envelopes in a variety of heights and formats.

## **TECHNICAL SPECIFICATIONS**

| MODEL                     | MULTICOVER 940                           | MULTICOVER 950                           |
|---------------------------|------------------------------------------|------------------------------------------|
| Sealing process           | RIPACK® heat shrink<br>tool              | RIPACK® heat shrink<br>tool              |
| Manual cut process        | Knife or scissors                        | Blade on sliding carriage                |
| Maximum sealing capacity  | thickness 4 x 500 µ - width<br>59 inches | thickness 4 x 500 µ - width<br>59 inches |
| Maximum acceptable reel   | Ø 19.6 inches - 440.9 lb                 | Ø 19.6 inches - 440.9 lb                 |
| Weight - Dimensions (LxW) | 61 lb - 70.8 x 20.8 inches               | 158.7 lb - 70.8 x 25.5 inches            |