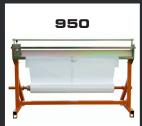

# **MULTICOVER 940 / 950**

**MANUAL SEALERS** 

With the Multicover 940 and 950 film sealers. Ripack makes it possible for you to make your own covers.

The heat produced by your shrink gun together with the design of these Multicover sealers produces a strong seal suitable for protecting your goods.

### **TECHNICAL SPECIFICATIONS**

| MODEL                     | MULTICOVER 940                                    | MULTICOVER 950                                    |
|---------------------------|---------------------------------------------------|---------------------------------------------------|
| Sealing process           | RIPACK® heat shrink<br>tool                       | RIPACK® heat shrink<br>tool                       |
| Manual cut process        | Knife or scissors                                 | Blade on sliding carriage                         |
| Maximum sealing capacity  | thickness 4 x 500 µ - width<br>1500mm (59 inches) | thickness 4 x 500 µ - width<br>1500mm (59 inches) |
| Maximum acceptable reel   | Ø 500 mm - 200 kg                                 | Ø 500 mm - 200 kg                                 |
| Weight - Dimensions (LxW) | 28 kg - 1800 x 530 mm                             | 72 kg - 1800 x 650 mm                             |