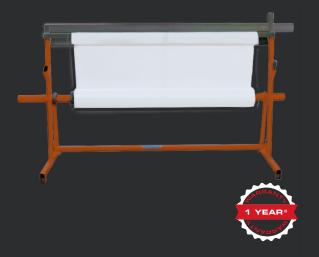

# **MULTICOVER 940 / 950**

**MANUAL SEALERS** 

With the Multicover 940 and 950 film sealers. Ripack makes it possible for you to make your own covers.

The heat produced by your shrink gun together with the design of these Multicover sealers produces a strong seal suitable for protecting your goods.

This range of equipment will meet your requirements.

The MULTICOVER 940 and 950 make it possible, from rolls of polyethylene film, gusseted tubing, plain tubing, folded film or plain film, to make covers and envelopes in a variety of heights and formats.

### **TECHNICAL SPECIFICATIONS**

| MODEL                     | MULTICOVER 940                                    | MULTICOVER 950                                    |
|---------------------------|---------------------------------------------------|---------------------------------------------------|
| Sealing process           | RIPACK® heat shrink<br>tool                       | RIPACK® heat shrink<br>tool                       |
| Manual cut process        | Knife or scissors                                 | Blade on sliding carriage                         |
| Maximum sealing capacity  | thickness 4 x 500 µ - width<br>1500mm (59 inches) | thickness 4 x 500 µ - width<br>1500mm (59 inches) |
| Maximum acceptable reel   | Ø 500 mm - 200 kg                                 | Ø 500 mm - 200 kg                                 |
| Weight - Dimensions (LxW) | 28 kg - 1800 x 530 mm                             | 72 kg - 1800 x 650 mm                             |