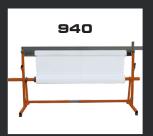

# **MULTICOVER 940 / 950**

**MANUAL SEALERS** 

With the Multicover 940 and 950 film sealers. Ripack makes it possible for you to make your own covers.

The heat produced by your shrink gun together with the design of these Multicover sealers produces a strong seal suitable for protecting your goods.

### **TECHNICAL SPECIFICATIONS**

| MODEL                     | MULTICOVER 940                                    | MULTICOVER 950                                    |
|---------------------------|---------------------------------------------------|---------------------------------------------------|
| Sealing process           | RIPACK® heat shrink<br>tool                       | RIPACK® heat shrink<br>tool                       |
| Manual cut process        | Knife or scissors                                 | Blade on sliding carriage                         |
| Maximum sealing capacity  | thickness 4 x 500 µ - width<br>1500mm (59 inches) | thickness 4 x 500 µ - width<br>1500mm (59 inches) |
| Maximum acceptable reel   | Ø 500 mm - 200 kg                                 | Ø 500 mm - 200 kg                                 |
| Weight - Dimensions (LxW) | 28 kg - 1800 x 530 mm                             | 72 kg - 1800 x 650 mm                             |