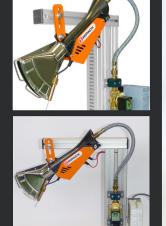

## RIPAFLAM HEAT PRODUCTION SET

Ripaflam is used where instant flame or high heat is required, continuous or intermittent (flaming, warming up or drying of various parts before treatment or painting, trimming of plastic parts, shrinking of plastic films, plucking of poultry....etc).

Ripaflam can be fitted directly on any existing system (fixed structure, robot, conveyor...). The various components can be positioned according to the assembly needs.

Cycles start and stop are automatic and can be easily controlled. The RIPAFLAM® can be integrated into an automated production process for a need of high, instant and adjustable heat production. It works either on a natural gas flow or on a bottle of LPG.

System controlled by an electronic item monitoring for opening and closing the gas electro-valve, and checking for flame.