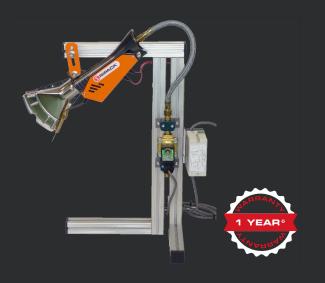

## RIPAFLAM HEAT PRODUCTION SET

Ripaflam is used where instant flame or high heat is required, continuous or intermittent (flaming, warming up or drying of various parts before treatment or painting, trimming of plastic parts, shrinking of plastic films, plucking of poultry....etc).

Ripaflam can be fitted directly on any existing system (fixed structure, robot, conveyor...). The various components can be positioned according to the assembly needs.

Cycles start and stop are automatic and can be easily controlled. The RIPAFLAM® can be integrated into an automated production process for a need of high, instant and adjustable heat production. It works either on a natural gas flow or on a bottle of LPG.

System controlled by an electronic item monitoring for opening and closing the gas electro-valve, and checking for flame.

## **TECHNICAL SPECIFICATIONS**

| Maximum power developed    | 55 kW nat.gas or 76 kW LPG |
|----------------------------|----------------------------|
| Temperature at 30 cm (12") | 450°C / 840°F              |
| Rotating flat flame        | Maxi length 200 mm (8")    |
| Body + burner (LxWxThick.) | 380 x 150 x 70 mm          |
|                            | 15" x 5.9" x 2.8"          |
| Body of burner             | Molded aluminum            |
| Combustion nozzle          | Stainless steel            |
| Electric supply            | 220 VAC (single phase)     |