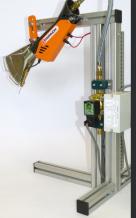

Ripaflam can be fitted directly on any existing system (fixed structure, robot, conveyor...). The various components can be positioned according to the assembly needs.

Cycles start and stop are automatic and can be easily controlled. The RIPAFLAM® can be integrated into an automated production process for a need of high, instant and adjustable heat production. It works either on a natural gas flow or on a bottle of LPG.

System controlled by an electronic item monitoring for opening and closing the gas electro-valve, and checking for flame.