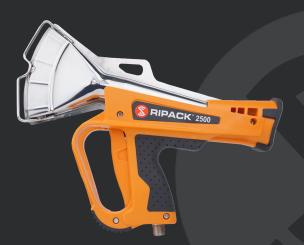

## RIPACK 2500 NATURAL GAZ ADAPTATION KIT

## NATURAL GAS KIT - 2500

Co 333 333

| ode  | Pressure                    |
|------|-----------------------------|
| 3526 | From 1,0 to 1,5 bar (40 kW) |
| 3527 | From 1,6 to 3,0 bar (45 kW) |

Preparing Ripack 2500 products for natural gas in the workshop. Caution: adapting to natural gas reduces heating power.