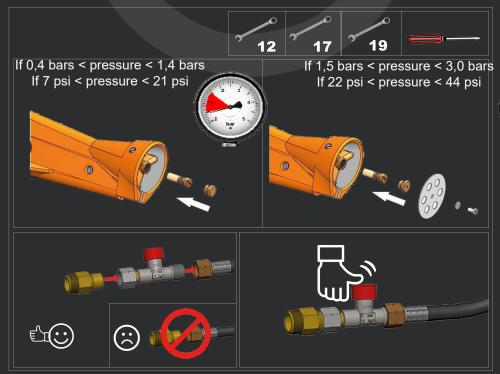

## **RIPACK 2000 - 2200**

**NATURAL GAZ ADAPTATION KIT** 

Warning: adapting to natural gas reduces the heating capacity.

Be sure to set the network pressure: minimum 0.5 bar and maximum 3 bar. If the pressure is lower or higher, you need to use a system such as a booster to bring it up to the right pressure.

## NATURAL GAS KIT - 2000 / 2200

| Code   | Pressure                    |
|--------|-----------------------------|
| 240042 | From 0,5 to 0,8 bar (40 kW) |
| 240043 | From 0,8 to 1,0 bar (40 kW) |
| 240044 | From 1,1 to 1,4 bar (40 kW) |
| 240045 | From 1,5 to 2,0 bar (40 kW) |
| 240046 | From 2,1 to 2,5 bar (40 kW) |
| 240047 | From 2,6 to 3,0 bar (40 kW) |